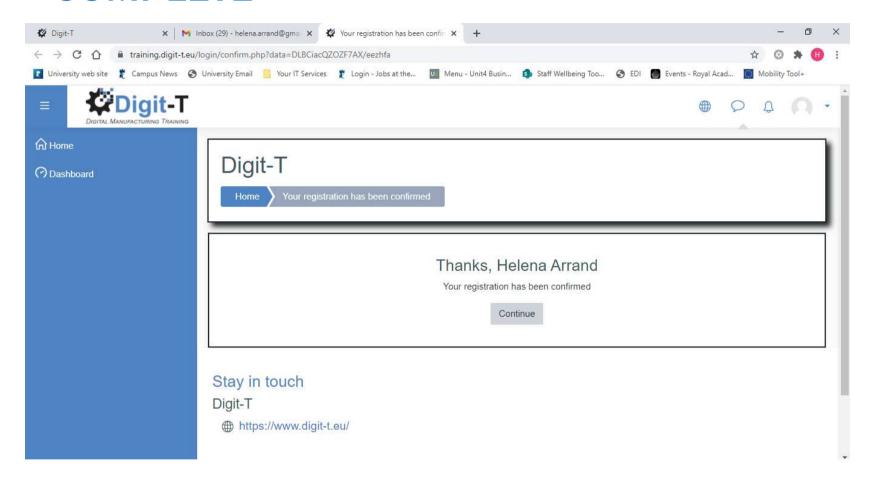

### **ACCESSING THE ONLINE** TRAINING COURSE

HELENA ARRAND | UNIVERSITY OF NOTTINGHAM











### training.digit-t.eu









#### FINDING THE COURSE















### Creating a new account









### FINDING THE COURSE













## CREATING A NEW ACCOUNT IS SIMPLE













## CONFIRM YOUR ACCOUNT IN THE EMAIL SENT TO YOU













## YOUR REGISTRATION IS NOW COMPLETE















# Navigating the platform









### **HOME PAGE - SCROLL DOWN**













#### **HOME PAGE - SCROLL DOWN**













## YOU MAY ALSO NEED TO SWAP THE USE THE 'WORLD' KEY













## YOU ARE NOW IN THE COURSE FOR YOUR CHOSEN LANGUAGE













### CLICK ON A TOPIC, MODULE OR Digit-T **SESSION TO GET THERE**













#### WE DO VALUE YOUR FEEDBACK













### **3 MAIN TOPICS**













## CLICK A SMALL ARROW TO SEE THE MODULES IN A TOPIC













## SELECT A MODULE TO REACH THE SESSIONS













## THE START OF EACH SESSION HAS SOME BASIC INFORMATION













## COMMON FEATURES IN SESSIONS













#### **LEARNING PAGE FEATURES**













## NAVIGATING BACK UP THE COURSE













## YOU CAN SEE YOU'RE YOUR MODULES ON THE HOME P