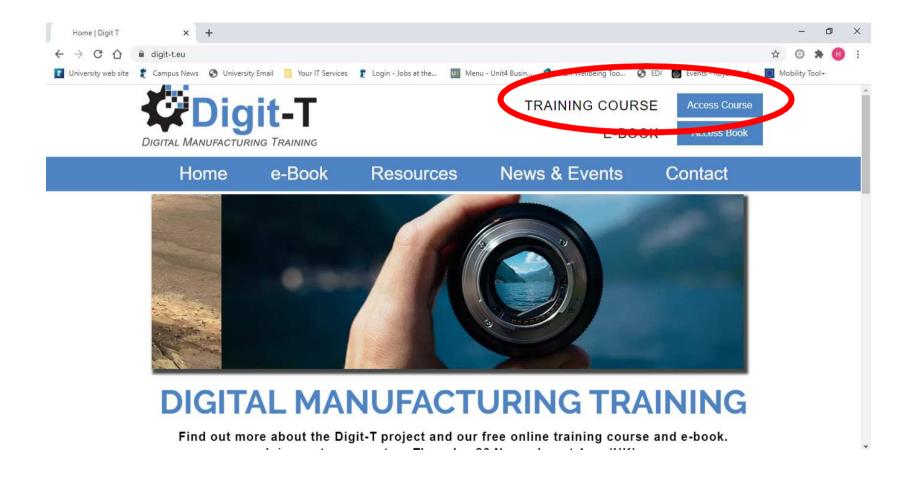

### **ACCESSING THE ONLINE** TRAINING COURSE

HELENA ARRAND | UNIVERSITY OF NOTTINGHAM











### training.digit-t.eu









#### FINDING THE COURSE















### Creating a new account









### FINDING THE COURSE













## CREATING A NEW ACCOUNT IS SIMPLE













## CONFIRM YOUR ACCOUNT IN THE EMAIL SENT TO YOU













## YOUR REGISTRATION IS NOW COMPLETE















# Navigating the platform









### **HOME PAGE - SCROLL DOWN**













#### **HOME PAGE - SCROLL DOWN**













## YOU MAY ALSO NEED TO SWAP THE USE THE 'WORLD' KEY













## YOU ARE NOW IN THE COURSE FOR YOUR CHOSEN LANGUAGE













### CLICK ON A TOPIC, MODULE OR Digit-T **SESSION TO GET THERE**













#### WE DO VALUE YOUR FEEDBACK













### **3 MAIN TOPICS**













## CLICK A SMALL ARROW TO SEE THE MODULES IN A TOPIC













## SELECT A MODULE TO REACH THE SESSIONS













## THE START OF E