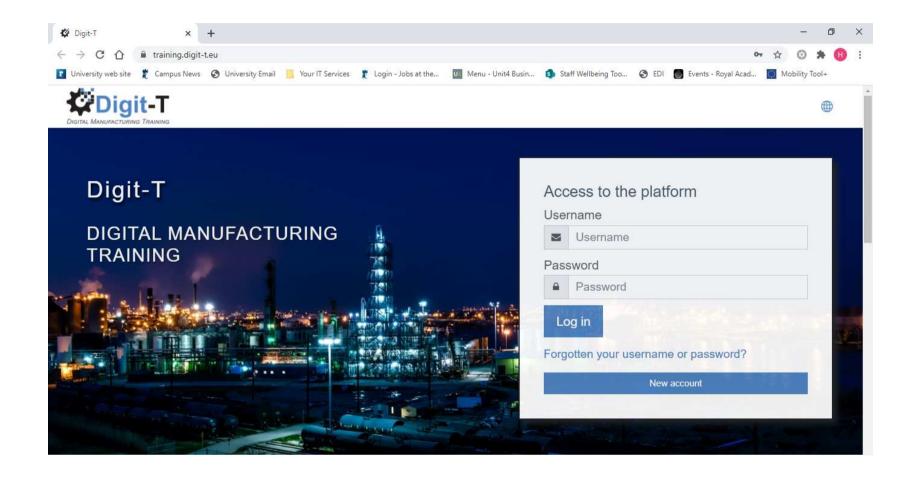

### **ACCESSING THE ONLINE** TRAINING COURSE

HELENA ARRAND | UNIVERSITY OF NOTTINGHAM











### training.digit-t.eu









#### FINDING THE COURSE















### Creating a new account









### FINDING THE COURSE













## CREATING A NEW ACCOUNT IS SIMPLE













## CONFIRM YOUR ACCOUNT IN THE EMAIL SENT TO YOU













## YOUR REGISTRATION IS NOW COMPLETE















# Navigating the platform









### **HOME PAGE - SCROLL DOWN**













#### **HOME PAGE - SCROLL DOWN**













## YOU MAY ALSO NEED TO SWAP THE USE THE 'WORLD' KEY













## YOU ARE NOW IN THE COURSE FOR YOUR CHOSEN LANGUAGE













### CLICK ON A TOPIC, MODULE OR Digit-T **SESSION TO GET THERE**













#### WE DO VALUE YOUR FEEDBACK













### **3 MAIN TOPICS**













## CLICK A SMALL ARROW TO SEE THE MODULES IN A TOPIC













## SELECT A MODULE TO REACH THE SESSIONS













## THE START OF EACH SESSION HAS SOME BASIC INFORMATION













## COMMON FEATURES IN