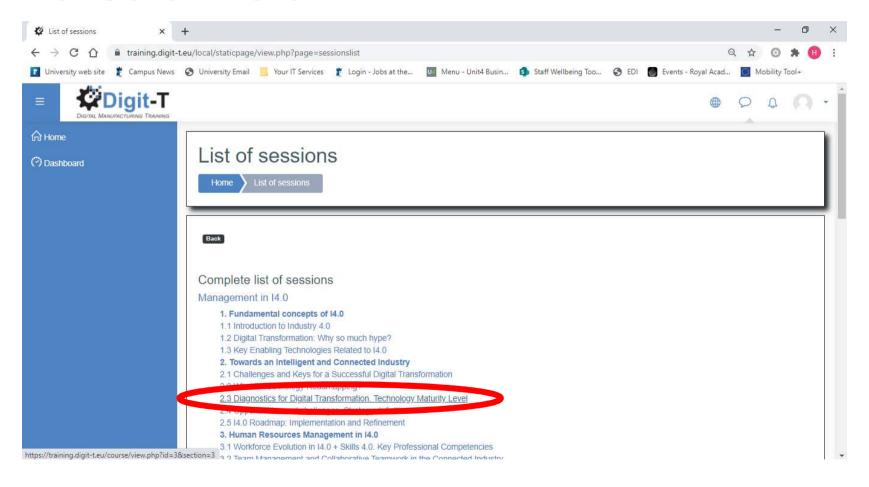

### **ACCESSING THE ONLINE** TRAINING COURSE

HELENA ARRAND | UNIVERSITY OF NOTTINGHAM











### training.digit-t.eu









#### FINDING THE COURSE















### Creating a new account









### FINDING THE COURSE













## CREATING A NEW ACCOUNT IS SIMPLE













## CONFIRM YOUR ACCOUNT IN THE EMAIL SENT TO YOU













## YOUR REGISTRATION IS NOW COMPLETE















# Navigating the platform









### **HOME PAGE - SCROLL DOWN**













#### **HOME PAGE - SCROLL DOWN**













## YOU MAY ALSO NEED TO SWAP THE USE THE 'WORLD' KEY













## YOU ARE NOW IN THE COURSE FOR YOUR CHOSEN LANGUAGE













### CLICK ON A TOPIC, MODULE OR Digit-T **SESSION TO GET THERE**













#### WE DO VALUE YOUR FEEDBACK













### **3 MAIN TOPICS**













## CLICK A SMALL ARROW TO SEE THE MODULES IN A TOPIC













## SELECT A MODULE TO REACH THE SESSIONS













## THE START OF EACH SESSION HAS SOME BASIC INFORMATION













## COMMON FEATURES IN SESSIONS













#### **LEARNING PAGE FEATURES**













## NAVIGATING BACK UP THE COURSE













## YOU CAN SEE YOU'RE YOUR MODULES ON THE HOME PAGE















### Happy learning!













"The European Commission support for the production of this publication does not constitute an endorsement of the contents which reflects the views only of the authors, and the Commission cannot be held responsible for any use which may be made of the information contained therein"

Dig