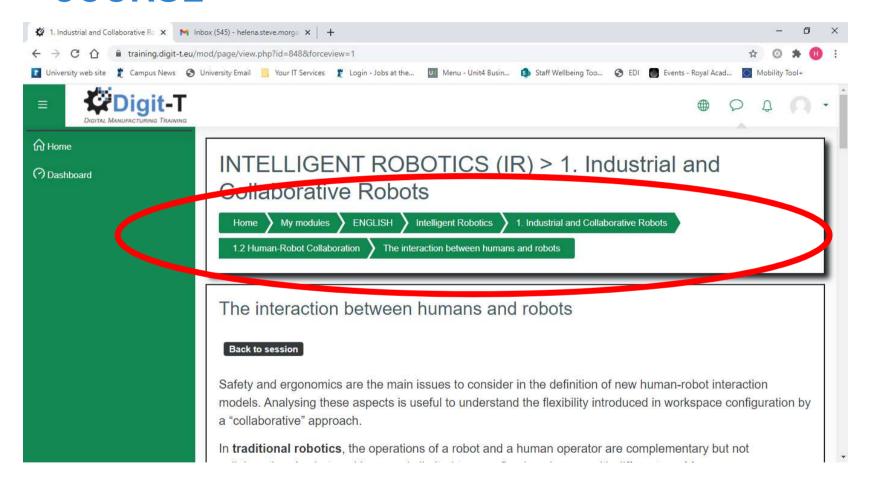

YOU













## YOUR REGISTRATION IS NOW COMPLETE















# Navigating the platform









### **HOME PAGE - SCROLL DOWN**













#### **HOME PAGE - SCROLL DOWN**













## YOU MAY ALSO NEED TO SWAP THE USE THE 'WORLD' KEY













## YOU ARE NOW IN THE COURSE FOR YOUR CHOSEN LANGUAGE













### CLICK ON A TOPIC, MODULE OR Digit-T **SESSION TO GET THERE**













#### WE DO VALUE YOUR FEEDBACK













### **3 MAIN TOPICS**













## CLICK A SMALL ARROW TO SEE THE MODULES IN A TOPIC













## SELECT A MODULE TO REACH THE SESSIONS













## THE START OF EACH SESSION HAS SOME BASIC INFORMATION













## COMMON FEATURES IN SESSIONS













#### **LEARNING PAGE FEATURES**













## NAVIGATING BACK UP THE COURSE













## YOU CAN SEE YOU'RE YOUR MODULES ON THE HOME PAGE















### Happy learning!













"The European Commission support for the production of this publication does not constitute an endorsement of the contents which reflects the views only of the authors, and the Commission cannot be held responsible for any use which may be made of the information contained therein"

Digital Manufacturing Training System for SMEs (Digit-T)
Project ref: 2017-1-UK01-KA202-036807