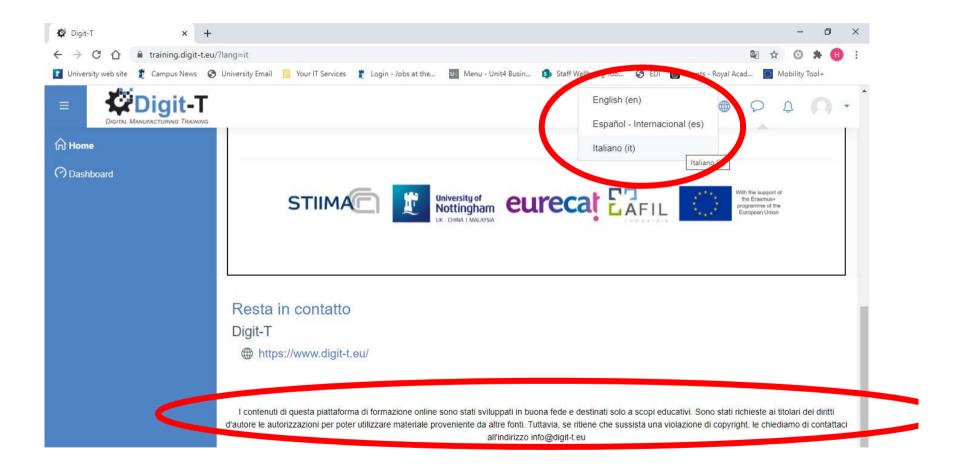

## YOU MAY ALSO NEED TO SWAP THE USE THE 'WORLD' KEY

## YOU ARE NOW IN THE COURSE FOR YOUR CHOSEN LANGUAGE