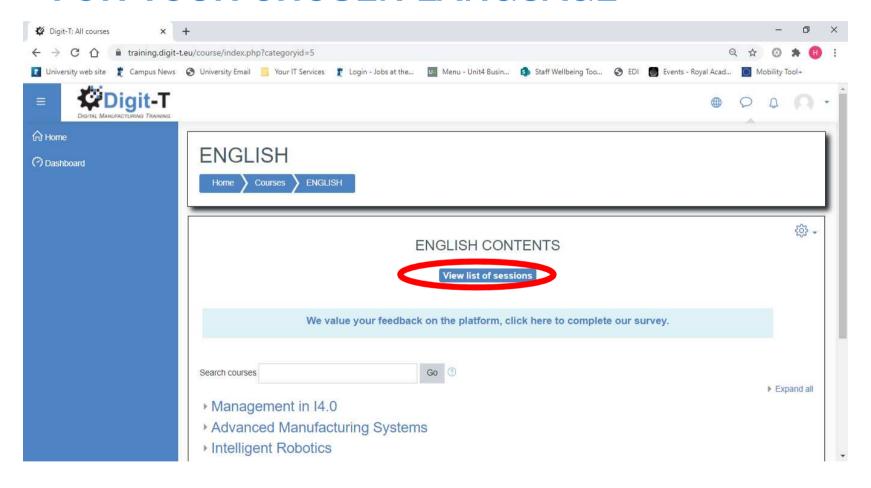

### **ACCESSING THE ONLINE** TRAINING COURSE

HELENA ARRAND | UNIVERSITY OF NOTTINGHAM











### training.digit-t.eu









#### FINDING THE COURSE















### Creating a new account









### FINDING THE COURSE













## CREATING A NEW ACCOUNT IS SIMPLE













## CONFIRM YOUR ACCOUNT IN THE EMAIL SENT TO YOU













## YOUR REGISTRATION IS NOW COMPLETE















# Navigating the platform









### **HOME PAGE - SCROLL DOWN**













#### **HOME PAGE - SCROLL DOWN**













## YOU MAY ALSO NEED TO SWAP THE USE THE 'WORLD' KEY













## YOU ARE NOW IN THE COURSE FOR YOUR CHOSEN LANGUAGE













### CLICK ON A TOPIC, MODULE OR Digit-T **SESSION TO GET THERE**













#### WE DO VALUE YOUR FEEDBACK













### **3 MAIN TOPICS**













## CLICK A SMALL ARROW TO SEE THE MODULES IN A TOPIC













## SELECT A MODULE TO REACH THE SESSIONS













## THE START OF EACH SESSION HAS SOME BASIC INFORMATION













## COMMON FEATURES IN SESSIONS













#### **LEARNING PAGE FEATURES**













## NAVIGATING BACK UP THE COURSE













## YOU CAN SEE YOU'RE YOUR MODULES ON THE HOME PAGE















### Happy learning!













"The European Commission support for the production of this publication does not constitute an endorsement of the contents which reflects the views only of the authors, and the Commission cannot be held respon