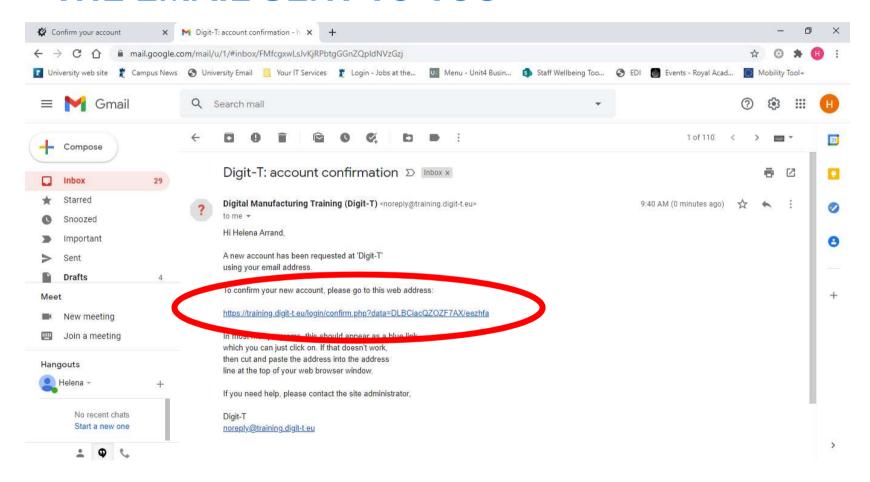

### **ACCESSING THE ONLINE** TRAINING COURSE

HELENA ARRAND | UNIVERSITY OF NOTTINGHAM











### training.digit-t.eu









#### FINDING THE COURSE















### Creating a new account









### FINDING THE COURSE













## CREATING A NEW ACCOUNT IS SIMPLE













## CONFIRM YOUR ACCOUNT IN THE EMAIL SENT TO YOU













## YOUR REGISTRATION IS NOW COMPLETE















# Navigating the platform









### **HOME PAGE - SCROLL DOWN**













#### **HOME PAGE - SCROLL DOWN**













## YOU MAY ALSO NEED TO SWAP THE USE THE 'WORLD' KEY













## YOU ARE NOW IN THE COURSE FOR YOUR CHOSEN LANGUAGE













### CLICK ON A TOPIC, MODULE OR Digit-T **SESSION TO GET THERE**













#### WE DO VALUE YOUR FEEDBACK













### **3 MAIN TOPICS**













## CLICK A SMALL ARROW TO SEE THE MODULES IN A TOPIC













## SELECT A MODULE TO REACH THE SESSIONS













## THE START OF EACH SESSION HAS SOME BASIC INFORMATION













## COMMON FEATURES IN SESSIONS













#### **LEARNING PAGE FEATURES**













## NAVIGATING BACK UP THE COURSE