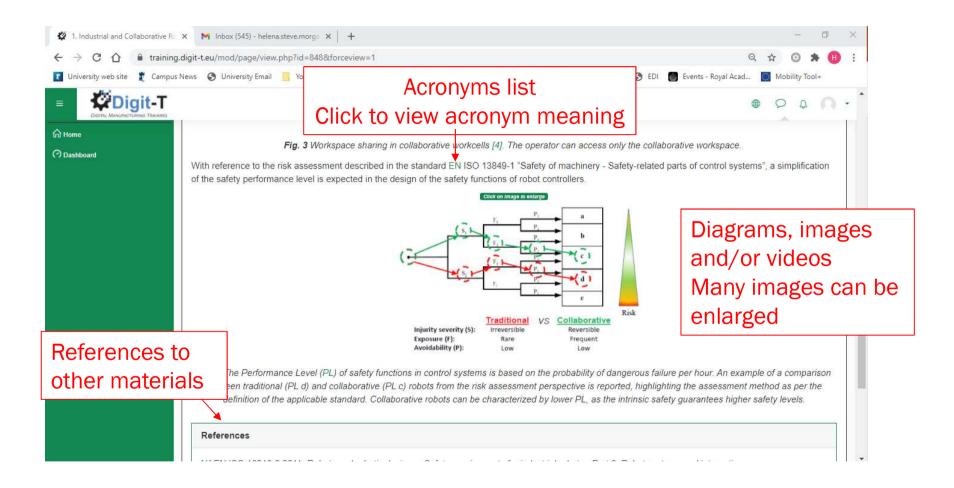

## CONFIRM YOUR ACCOUNT IN THE EMAIL SENT TO YOU













## YOUR REGISTRATION IS NOW COMPLETE















# Navigating the platform









### **HOME PAGE - SCROLL DOWN**













#### **HOME PAGE - SCROLL DOWN**













## YOU MAY ALSO NEED TO SWAP THE USE THE 'WORLD' KEY













## YOU ARE NOW IN THE COURSE FOR YOUR CHOSEN LANGUAGE













### CLICK ON A TOPIC, MODULE OR Digit-T **SESSION TO GET THERE**













#### WE DO VALUE YOUR FEEDBACK













### **3 MAIN TOPICS**













## CLICK A SMALL ARROW TO SEE THE MODULES IN A TOPIC













## SELECT A MODULE TO REACH THE SESSIONS













## THE START OF EACH SESSION HAS SOME BASIC INFORMATION













## COMMON FEATURES IN SESSIONS













#### **LEARNING PAGE FEATURES**













## NAVIGATING BACK UP THE COURSE













## YOU CAN SEE YOU'RE YOUR MODULES ON THE HOME PAGE















### Happy learning!













"The European Commission support for the production of this publication does not constitute an endorsement of the contents which reflects the views only of the authors, and the Commission cannot be held responsible for any use which may be made of the information contained therein"

Digital Manufacturing Training System for SMEs (Digit-T)
Project ref: 2017-1-UK01-KA202-036807