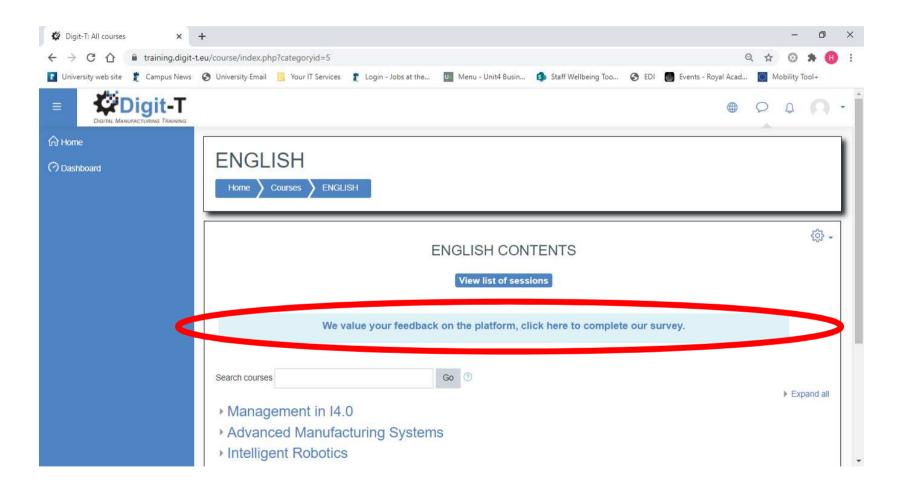

### **ACCESSING THE ONLINE** TRAINING COURSE

HELENA ARRAND | UNIVERSITY OF NOTTINGHAM











### training.digit-t.eu









#### FINDING THE COURSE















### Creating a new account









### FINDING THE COURSE













## CREATING A NEW ACCOUNT IS SIMPLE













## CONFIRM YOUR ACCOUNT IN THE EMAIL SENT TO YOU













## YOUR REGISTRATION IS NOW COMPLETE















# Navigating the platform









### **HOME PAGE - SCROLL DOWN**













#### **HOME PAGE - SCROLL DOWN**













## YOU MAY ALSO NEED TO SWAP THE USE THE 'WORLD' KEY













## YOU ARE NOW IN THE COURSE FOR YOUR CHOSEN LANGUAGE













### CLICK ON A TOPIC, MODULE OR Digit-T **SESSION TO GET THERE**













#### WE DO VALUE YOUR FEEDBACK













### **3 MAIN TOPICS**













## CLICK A SMALL ARROW TO SEE THE MODULES IN A TOPIC













## SELECT A MODULE TO REACH THE SESSIONS













## THE START OF EACH SESSION HAS SOME BASIC INFORMATION













## COMMON FEATURES IN SESSIONS













#### **LEARNING PAGE FEATURES**













## NAVIGATING BACK UP THE COURSE













## YOU CAN SEE YOU'RE YOUR MODULES ON THE HOME PAGE















### Happy learning!













"The European Commission support for the production of this publication does not constitute an endorsement of the contents which reflects the views only of the authors, and the Commission cannot be held responsible for any use which may be made of the information contained therein"

Digital Manufacturing Training System for SMEs