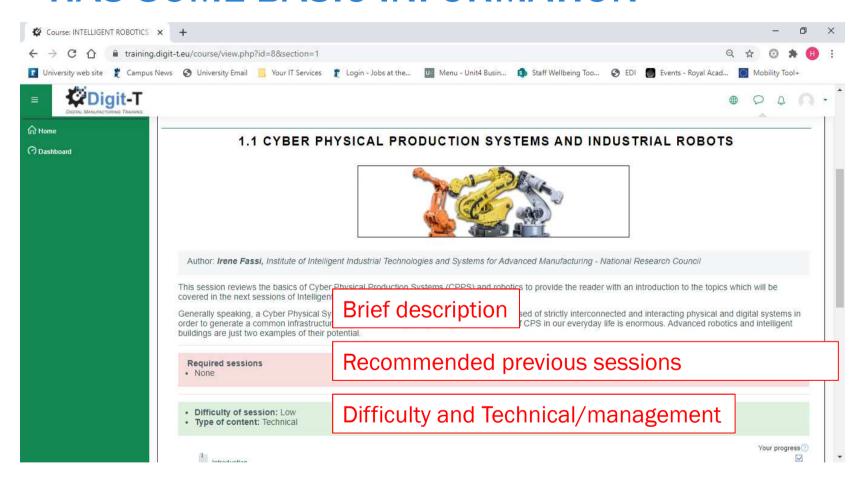

### FINDING THE COURSE













## CREATING A NEW ACCOUNT IS SIMPLE













## CONFIRM YOUR ACCOUNT IN THE EMAIL SENT TO YOU













## YOUR REGISTRATION IS NOW COMPLETE















# Navigating the platform









### **HOME PAGE - SCROLL DOWN**













#### **HOME PAGE - SCROLL DOWN**













## YOU MAY ALSO NEED TO SWAP THE USE THE 'WORLD' KEY













## YOU ARE NOW IN THE COURSE FOR YOUR CHOSEN LANGUAGE













### CLICK ON A TOPIC, MODULE OR Digit-T **SESSION TO GET THERE**













#### WE DO VALUE YOUR FEEDBACK













### **3 MAIN TOPICS**













## CLICK A SMALL ARROW TO SEE THE MODULES IN A TOPIC













## SELECT A MODULE TO REACH THE SESSIONS













## THE START OF EACH SESSION HAS SOME BASIC INFORMATION













## COMMON FEATURES IN SESSIONS













#### **LEARNING PAGE FEATURES**













## NAVIGATING BACK UP THE COURSE













## YOU CAN SEE YOU'RE YOUR MODULES ON THE HOME PAGE















### Happy learning!













"The European Commission support for the production of this publication does not constitute an endorsement of the contents which reflects the views only of the authors, and the Commission cannot be held responsible for any use which may be made of the information contained therein"

Digital Manufacturing Training System for SMEs (Digit-T)
Project ref: 2017-1-UK01-KA202-036807