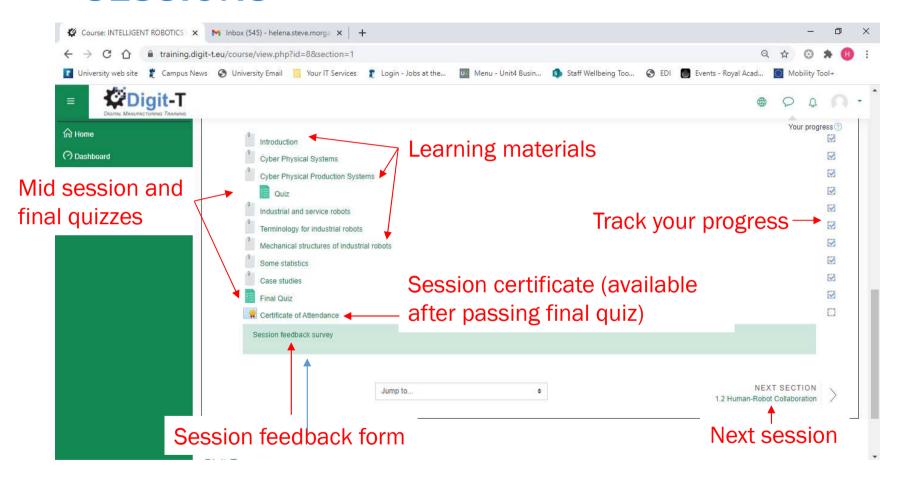

CREATING A NEW ACCOUNT IS SIMPLE













## CONFIRM YOUR ACCOUNT IN THE EMAIL SENT TO YOU













## YOUR REGISTRATION IS NOW COMPLETE















# Navigating the platform









### **HOME PAGE - SCROLL DOWN**













#### **HOME PAGE - SCROLL DOWN**













## YOU MAY ALSO NEED TO SWAP THE USE THE 'WORLD' KEY













## YOU ARE NOW IN THE COURSE FOR YOUR CHOSEN LANGUAGE













### CLICK ON A TOPIC, MODULE OR Digit-T **SESSION TO GET THERE**













#### WE DO VALUE YOUR FEEDBACK













### **3 MAIN TOPICS**













## CLICK A SMALL ARROW TO SEE THE MODULES IN A TOPIC













## SELECT A MODULE TO REACH THE SESSIONS













## THE START OF EACH SESSION HAS SOME BASIC INFORMATION













## COMMON FEATURES IN SESSIONS













#### **LEARNING PAGE FEATURES**













## NAVIGATING BACK UP THE COURSE













## YOU CAN SEE YOU'RE YOUR MODULES ON THE HOME PAGE















### Happy learning!













"The European Commission support for the production of this publication does not constitute an endorsement of the contents which reflects the views only of the authors, and the Commission cannot be held responsible for any use which may be made of the information contained therein"

Digital Manufacturing Training System for SMEs (Digit-T)
Project ref: 2017-1-UK01-KA202-036807