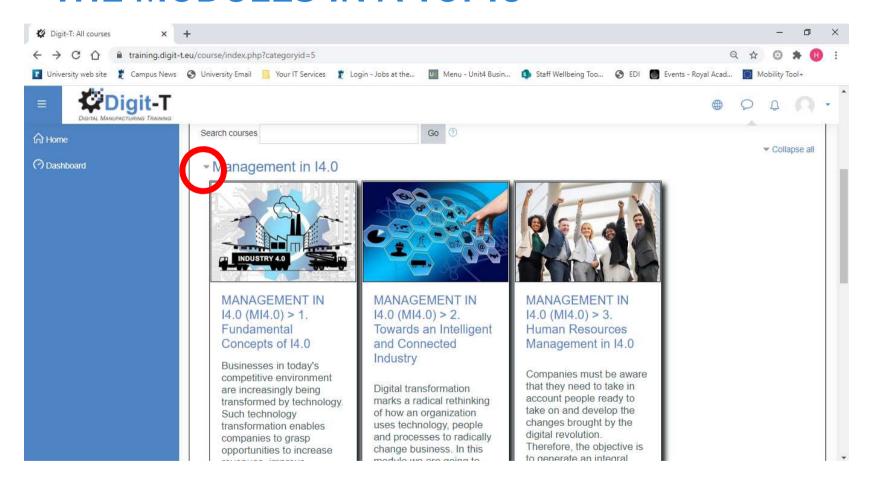

OTTINGHAM











### training.digit-t.eu









#### FINDING THE COURSE















### Creating a new account









### FINDING THE COURSE













## CREATING A NEW ACCOUNT IS SIMPLE













## CONFIRM YOUR ACCOUNT IN THE EMAIL SENT TO YOU













## YOUR REGISTRATION IS NOW COMPLETE















# Navigating the platform









### **HOME PAGE - SCROLL DOWN**













#### **HOME PAGE - SCROLL DOWN**













## YOU MAY ALSO NEED TO SWAP THE USE THE 'WORLD' KEY













## YOU ARE NOW IN THE COURSE FOR YOUR CHOSEN LANGUAGE













### CLICK ON A TOPIC, MODULE OR Digit-T **SESSION TO GET THERE**













#### WE DO VALUE YOUR FEEDBACK













### **3 MAIN TOPICS**













## CLICK A SMALL ARROW TO SEE THE MODULES IN A TOPIC













## SELECT A MODULE TO REACH THE SESSIONS













## THE START OF EACH SESSION HAS SOME BASIC INFORMATION













## COMMON FEATURES IN SESSIONS













#### **LEARNING PAGE FEATURES**













## NAVIGATING BACK UP THE COURSE













## YOU CAN SEE YOU'RE YOUR MODULES ON THE HOME PAGE















### Happy learning!













"The European Commission support for the production of this publication does not constitute an endorsement of the contents which reflects the views only of the authors, and the Commission cannot be held responsible for any use which may be made of the information contained therein"

Digital Manufacturing Training System for SMEs (Digit-T)
Project ref: 2017-1-UK01-KA202-036807