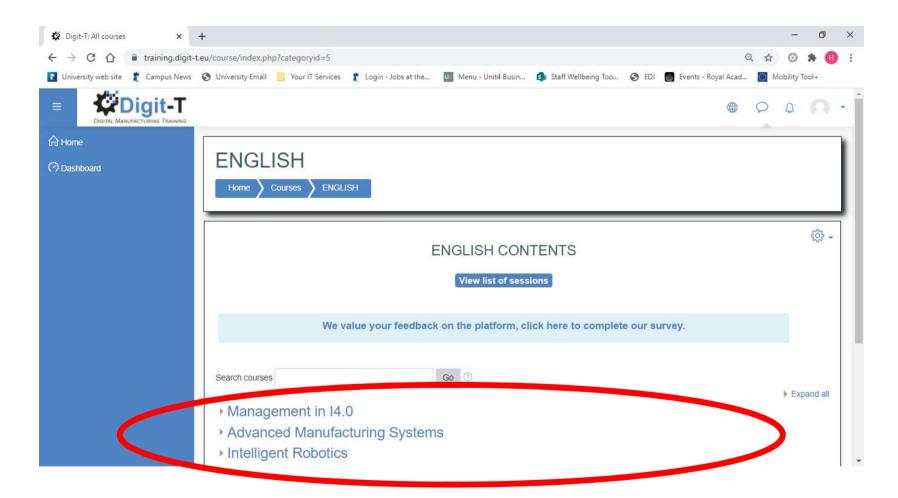

SING THE ONLINE** TRAINING COURSE

HELENA ARRAND | UNIVERSITY OF NOTTINGHAM











### training.digit-t.eu









#### FINDING THE COURSE















### Creating a new account









### FINDING THE COURSE













## CREATING A NEW ACCOUNT IS SIMPLE













## CONFIRM YOUR ACCOUNT IN THE EMAIL SENT TO YOU













## YOUR REGISTRATION IS NOW COMPLETE















# Navigating the platform









### **HOME PAGE - SCROLL DOWN**













#### **HOME PAGE - SCROLL DOWN**













## YOU MAY ALSO NEED TO SWAP THE USE THE 'WORLD' KEY













## YOU ARE NOW IN THE COURSE FOR YOUR CHOSEN LANGUAGE













### CLICK ON A TOPIC, MODULE OR Digit-T **SESSION TO GET THERE**













#### WE DO VALUE YOUR FEEDBACK













### **3 MAIN TOPICS**













## CLICK A SMALL ARROW TO SEE THE MODULES IN A TOPIC













## SELECT A MODULE TO REACH THE SESSIONS













## THE START OF EACH SESSION HAS SOME BASIC INFORMATION













## COMMON FEATURES IN SESSIONS













#### **LEARNING PAGE FEATURES**













## NAVIGATING BACK UP THE COURSE













## YOU CAN SEE YOU'RE YOUR MODULES ON THE HOME PAGE















### Happy learning!













"The European Commission support for the production of this publication does not constitute an endorsement of the contents which reflects the views only of the authors, and the Commission cannot be held responsible for any use which may be made of the information contained therein"

Digital Manufacturing Training System for SMEs (Digit-T)
Project ref: 2017-1-UK01-