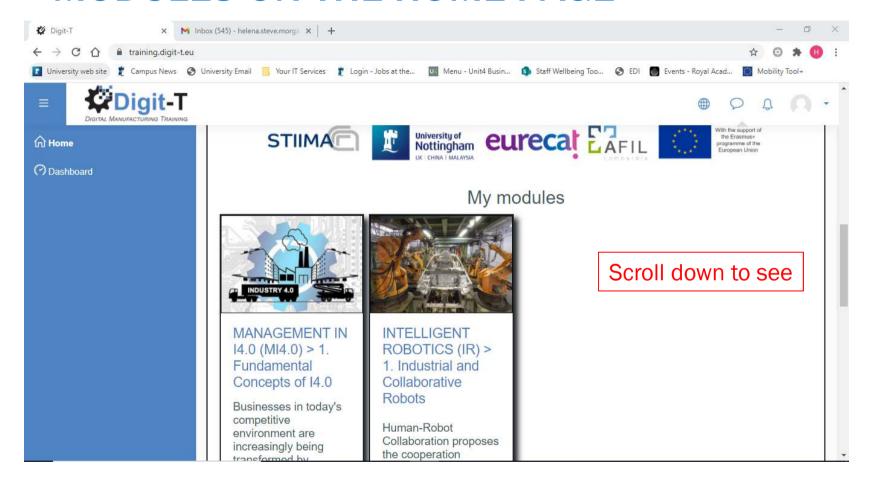

# Navigating the platform









### **HOME PAGE - SCROLL DOWN**













#### **HOME PAGE - SCROLL DOWN**













## YOU MAY ALSO NEED TO SWAP THE USE THE 'WORLD' KEY













## YOU ARE NOW IN THE COURSE FOR YOUR CHOSEN LANGUAGE













### CLICK ON A TOPIC, MODULE OR Digit-T **SESSION TO GET THERE**













#### WE DO VALUE YOUR FEEDBACK













### **3 MAIN TOPICS**













## CLICK A SMALL ARROW TO SEE THE MODULES IN A TOPIC













## SELECT A MODULE TO REACH THE SESSIONS













## THE START OF EACH SESSION HAS SOME BASIC INFORMATION













## COMMON FEATURES IN SESSIONS













#### **LEARNING PAGE FEATURES**













## NAVIGATING BACK UP THE COURSE













## YOU CAN SEE YOU'RE YOUR MODULES ON THE HOME PAGE















### Happy learning!













"The European Commission support for the production of this publication does not constitute an endorsement of the contents which reflects the views only of the authors, and the Commission cannot be held responsible for any use which may be made of the information contained therein"

Digital Manufacturing Training System for SMEs (Digit-T)
Project ref: 2017-1-UK01-KA202-036807