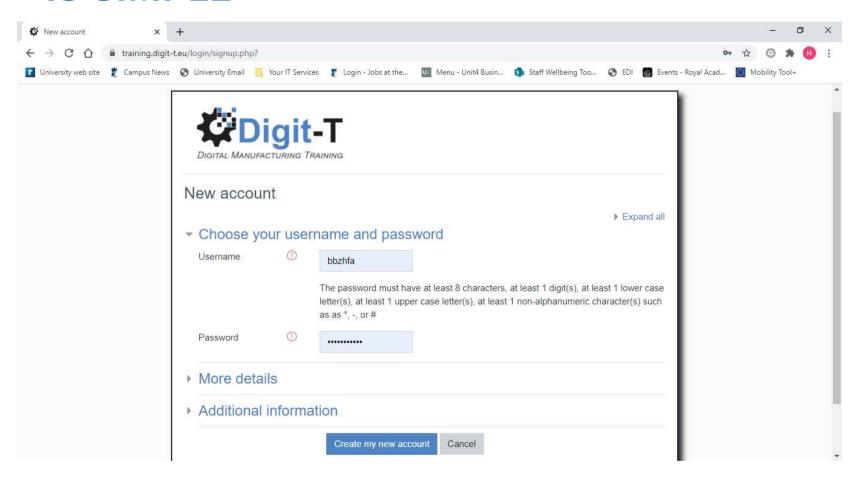

### **ACCESSING THE ONLINE** TRAINING COURSE

HELENA ARRAND | UNIVERSITY OF NOTTINGHAM











### training.digit-t.eu









#### FINDING THE COURSE















### Creating a new account









### FINDING THE COURSE













## CREATING A NEW ACCOUNT IS SIMPLE













## CONFIRM YOUR ACCOUNT IN THE EMAIL SENT TO YOU













## YOUR REGISTRATION IS NOW COMPLETE















# Navigating the platform









### **HOME PAGE - SCROLL DOWN**













#### **HOME PAGE - SCROLL DOWN**













## YOU MAY ALSO NEED TO SWAP THE USE THE 'WORLD' KEY













## YOU ARE NOW IN THE COURSE FOR YOUR CHOSEN LANGUAGE













### CLICK ON A TOPIC, MODULE OR Digit-T **SESSION TO GET THERE**













#### WE DO VALUE YOUR FEEDBACK













### **3 MAIN TOPICS**













## CLICK A SMALL ARROW TO SEE THE MODULES IN A TOPIC













## SELECT A MODULE TO REACH THE SESSIONS













## THE START OF EACH SESSION HAS SOME BASIC INFORMATION













## COMMON FEATURES IN SESSIONS













#### **LEARNING PAGE FEATUR